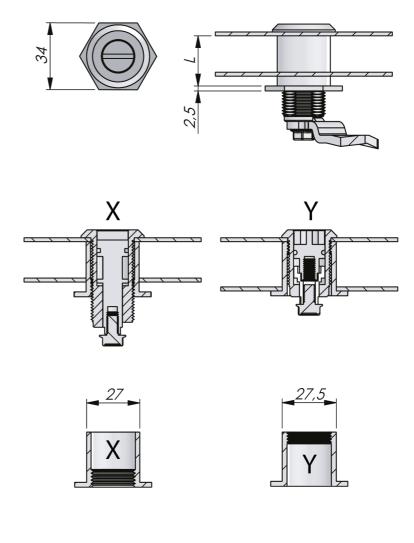

## **SPACER NUT**

Spacer nut for installing latches in insulated or laminated doors. The nut is used in combination with housing of corresponding length. The nut is supplied in two versions:

X: The threaded area located at the end of the nut (see drawing). Use on long housings to speed up mounting. Clamps on to front panel only.

Y: The threaded part located at the open end of the nut (see drawing). Use on thick, insulater or similiar doors. Clamps on to both sides of the double-sided door.

## **TECHNICAL INFORMATION**

Other dimensions are available on request.

## INDUSTRILAS.COM

| P/N    | Thread Y  | Thread X  |
|--------|-----------|-----------|
| 291118 | L=15,0 mm | -         |
| 291119 | L=23,5 mm | -         |
| 291120 | -         | L=25,5 mm |
| 291121 | -         | L=50,0 mm |
| 291127 | L=38,0 mm | -         |
| 291128 | L=48,0 mm | -         |
| 291129 | L=25,0 mm | -         |
| 291130 | -         | L=48,0 mm |
| 291131 | L=44,0 mm | -         |
| 291132 | L=21,0 mm | -         |
| 291133 | -         | L=37,5 mm |
| 291134 | -         | L=22,5 mm |